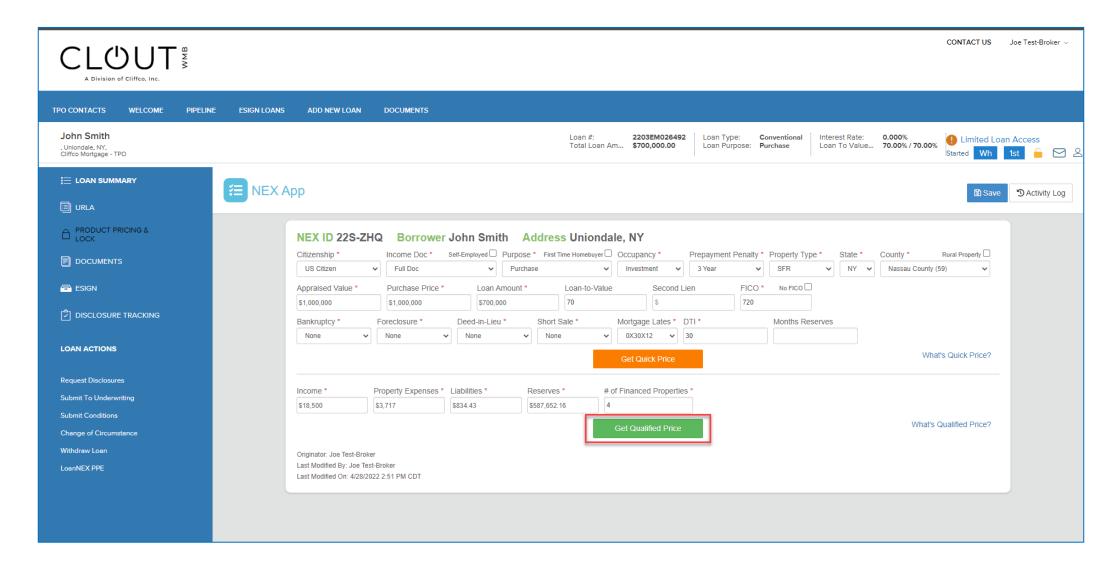

#### Once required fields have been populated, Broker selects Get Qualified Price

#### \*Eligible Products will allow registration\*