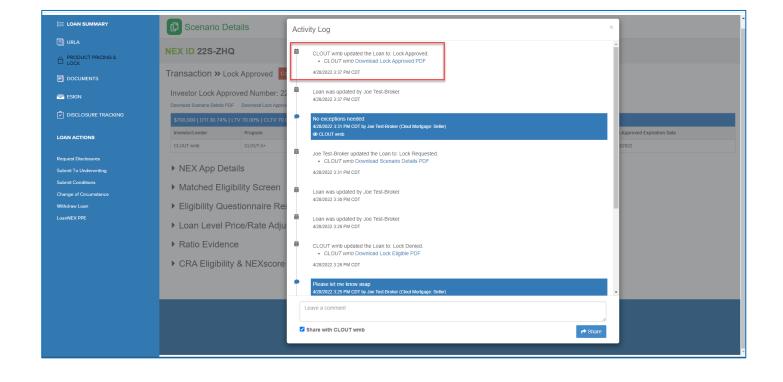

#### **Activity Log Records Actions**

# Activity Log-Records Lock and Confirm

|                                                                                                                                                                      | DUT &                                                                   | LOCK C                                                                                                            | ONFIRMATIO                                                                                                                            |
|----------------------------------------------------------------------------------------------------------------------------------------------------------------------|-------------------------------------------------------------------------|-------------------------------------------------------------------------------------------------------------------|---------------------------------------------------------------------------------------------------------------------------------------|
| Investor Loan # Lock                                                                                                                                                 | # 22S-ZHQ                                                               |                                                                                                                   | Downloaded on: 4/28/20                                                                                                                |
|                                                                                                                                                                      | Seller                                                                  |                                                                                                                   | Borrower                                                                                                                              |
| Seller:<br>Seller Loan #:<br>Locked By:                                                                                                                              | Clout Mortgage: Seller<br>Cliffco Mortgage Bankers<br>Joe Test-Broker   | Primary Borrower name:<br>Co-Borrower Name:                                                                       | John Smith<br>Matthew Milwood                                                                                                         |
| Lock Information                                                                                                                                                     |                                                                         | Property Information                                                                                              |                                                                                                                                       |
| Lock Date: Lock Term: Lock Extension: Lock Expiration: Index: Margin: FPA Cap: Life Cap:                                                                             | 4/28/2022 3:37 PM CDT<br>30<br>05/30/2022<br>N/A<br>N/A<br>N/A          | Property Address:  County: Rural Property Occupancy Type: Prepayment Penally: Loan Purpose: Property Type: Units: | 70 Charles Lindbergh Blvd<br>Uniondale NY 11553<br>Nassau County<br>No<br>Investment<br>3 Year<br>Purchase<br>Single Family Residence |
|                                                                                                                                                                      | Loan In                                                                 | formation                                                                                                         |                                                                                                                                       |
| Unique Loan Identifier (I<br>Product Code:<br>Product Name:<br>Loan Amount:<br>Appraised Value:<br>Purchase Price:<br>Subordinate Amount:<br>Interest Rate:<br>FICO: | 30 Yr. Fixed<br>\$700,000<br>\$1,000,000<br>\$1,000,000<br>6.250<br>720 | DTI: DSCR: LTV: CLTV: Documentation Type: Amortization Type: Term: Escrows/Impounds: Admin Fee:                   | NEX ID: 22S-ZH 30.74% N/A 70.00% Full Doc Fixed 360 Yes                                                                               |
|                                                                                                                                                                      | Price In                                                                | formation                                                                                                         |                                                                                                                                       |
| Name<br>Base Rate/Price                                                                                                                                              | Description  LTV : 65.01% - 70.00%                                      |                                                                                                                   | Rate Pri<br>6.250 100.2<br>+0.1:                                                                                                      |