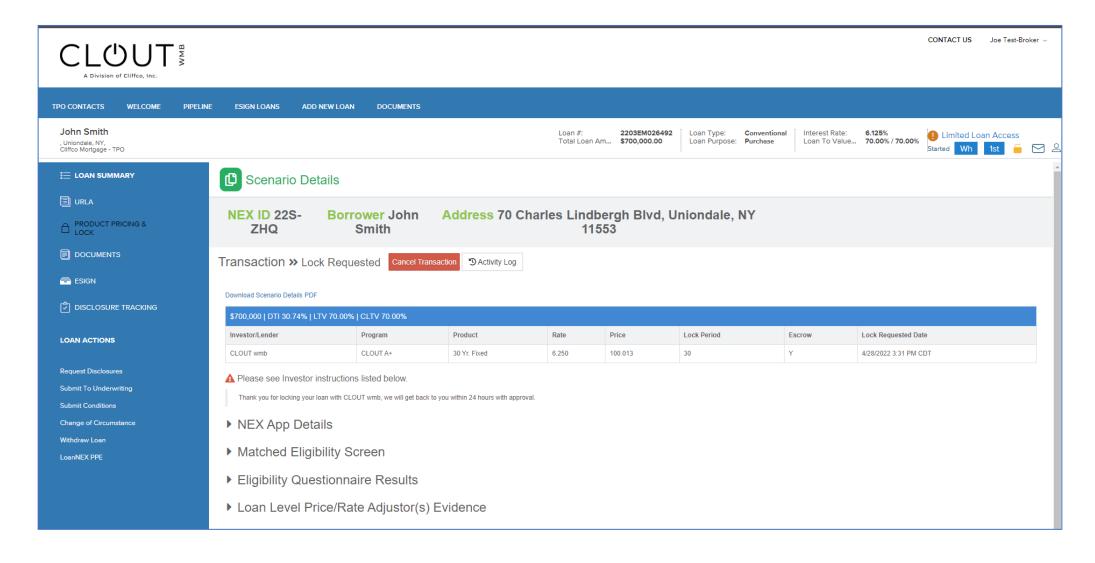

#### **Activity Log Records Actions**

# Activity Log-Records Lock and Confirm

|                                                                                                                                                                      | DUT &                                                                   | LOCK C                                                                                                            | ONFIRMATIO                                                                                                                            |
|----------------------------------------------------------------------------------------------------------------------------------------------------------------------|-------------------------------------------------------------------------|-------------------------------------------------------------------------------------------------------------------|---------------------------------------------------------------------------------------------------------------------------------------|
| Investor Loan # Lock                                                                                                                                                 | # 22S-ZHQ                                                               |                                                                                                                   | Downloaded on: 4/28/20                                                                                                                |
|                                                                                                                                                                      | Seller                                                                  |                                                                                                                   | Borrower                                                                                                                              |
| Seller:<br>Seller Loan #:<br>Locked By:                                                                                                                              | Clout Mortgage: Seller<br>Cliffco Mortgage Bankers<br>Joe Test-Broker   | Primary Borrower name:<br>Co-Borrower Name:                                                                       | John Smith<br>Matthew Milwood                                                                                                         |
| Lock Information                                                                                                                                                     |                                                                         | Property Information                                                                                              |                                                                                                                                       |
| Lock Date: Lock Term: Lock Extension: Lock Expiration: Index: Margin: FPA Cap: Life Cap:                                                                             | 4/28/2022 3:37 PM CDT<br>30<br>05/30/2022<br>N/A<br>N/A<br>N/A          | Property Address:  County: Rural Property Occupancy Type: Prepayment Penally: Loan Purpose: Property Type: Units: | 70 Charles Lindbergh Blvd<br>Uniondale NY 11553<br>Nassau County<br>No<br>Investment<br>3 Year<br>Purchase<br>Single Family Residence |
|                                                                                                                                                                      | Loan In                                                                 | formation                                                                                                         |                                                                                                                                       |
| Unique Loan Identifier (I<br>Product Code:<br>Product Name:<br>Loan Amount:<br>Appraised Value:<br>Purchase Price:<br>Subordinate Amount:<br>Interest Rate:<br>FICO: | 30 Yr. Fixed<br>\$700,000<br>\$1,000,000<br>\$1,000,000<br>6.250<br>720 | DTI: DSCR: LTV: CLTV: Documentation Type: Amortization Type: Term: Escrows/Impounds: Admin Fee:                   | NEX ID: 22S-ZH 30.74% N/A 70.00% Full Doc Fixed 360 Yes                                                                               |
|                                                                                                                                                                      | Price In                                                                | formation                                                                                                         |                                                                                                                                       |
| Name<br>Base Rate/Price                                                                                                                                              | Description  LTV : 65.01% - 70.00%                                      |                                                                                                                   | Rate Pri<br>6.250 100.2<br>+0.1:                                                                                                      |