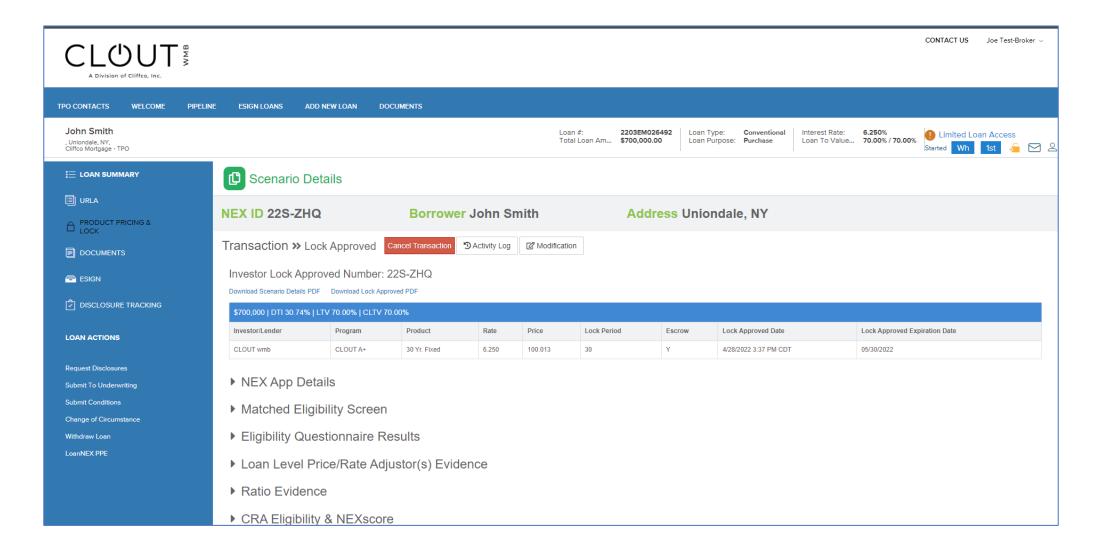

#### Loan is Locked-Status Update

# Activity Log-Records Lock and Confirm

|                                                                                                                                                                      | DUT &                                                                   | LOCK C                                                                                                            | ONFIRMATIO                                                                                                                            |
|----------------------------------------------------------------------------------------------------------------------------------------------------------------------|-------------------------------------------------------------------------|-------------------------------------------------------------------------------------------------------------------|---------------------------------------------------------------------------------------------------------------------------------------|
| Investor Loan # Lock                                                                                                                                                 | # 22S-ZHQ                                                               |                                                                                                                   | Downloaded on: 4/28/20                                                                                                                |
|                                                                                                                                                                      | Seller                                                                  |                                                                                                                   | Borrower                                                                                                                              |
| Seller:<br>Seller Loan #:<br>Locked By:                                                                                                                              | Clout Mortgage: Seller<br>Cliffco Mortgage Bankers<br>Joe Test-Broker   | Primary Borrower name:<br>Co-Borrower Name:                                                                       | John Smith<br>Matthew Milwood                                                                                                         |
| Lock Information                                                                                                                                                     |                                                                         | Property Information                                                                                              |                                                                                                                                       |
| Lock Date: Lock Term: Lock Extension: Lock Expiration: Index: Margin: FPA Cap: Life Cap:                                                                             | 4/28/2022 3:37 PM CDT<br>30<br>05/30/2022<br>N/A<br>N/A<br>N/A          | Property Address:  County: Rural Property Occupancy Type: Prepayment Penally: Loan Purpose: Property Type: Units: | 70 Charles Lindbergh Blvd<br>Uniondale NY 11553<br>Nassau County<br>No<br>Investment<br>3 Year<br>Purchase<br>Single Family Residence |
|                                                                                                                                                                      | Loan In                                                                 | formation                                                                                                         |                                                                                                                                       |
| Unique Loan Identifier (I<br>Product Code:<br>Product Name:<br>Loan Amount:<br>Appraised Value:<br>Purchase Price:<br>Subordinate Amount:<br>Interest Rate:<br>FICO: | 30 Yr. Fixed<br>\$700,000<br>\$1,000,000<br>\$1,000,000<br>6.250<br>720 | DTI: DSCR: LTV: CLTV: Documentation Type: Amortization Type: Term: Escrows/Impounds: Admin Fee:                   | NEX ID: 22S-ZH 30.74% N/A 70.00% Full Doc Fixed 360 Yes                                                                               |
|                                                                                                                                                                      | Price In                                                                | formation                                                                                                         |                                                                                                                                       |
| Name<br>Base Rate/Price                                                                                                                                              | Description  LTV : 65.01% - 70.00%                                      |                                                                                                                   | Rate Pri<br>6.250 100.2<br>+0.1:                                                                                                      |