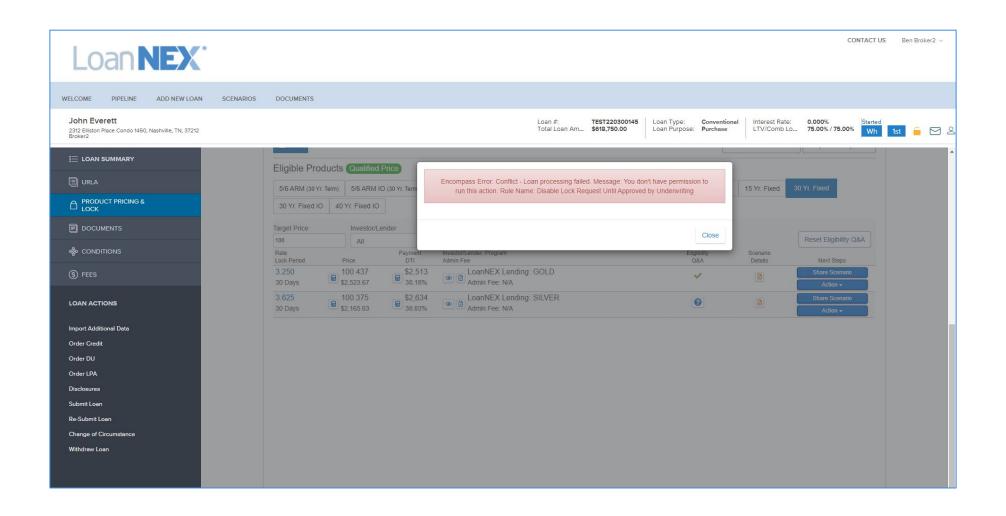

## Request Lock - Enter Required Fields

## Business Rules May Determine Lock Eligibility